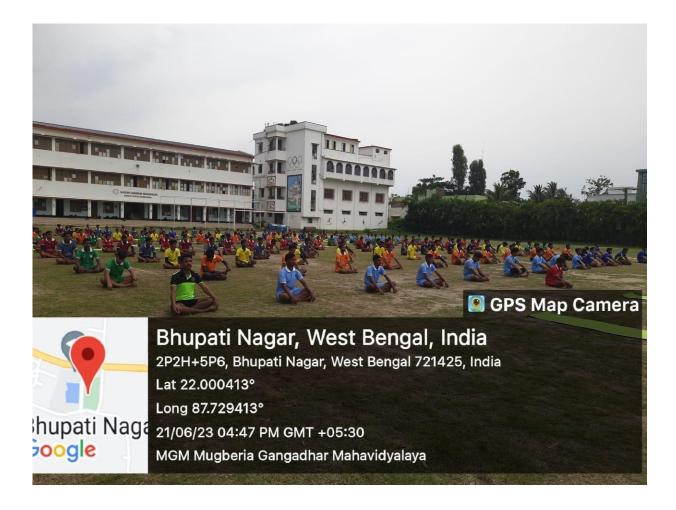

## **International Yoga Day Report 2023**

International Yoga Day 2023 was celebrated by the Department of Physical Education, Mugberia Gangadhar Mahavidyalaya on 21<sup>st</sup> June, 2023 at 6:00am to 8:00am and 4:00pm to 6:00pm through offline mode in College playground in presence of college teachers, yoga instructor and students.