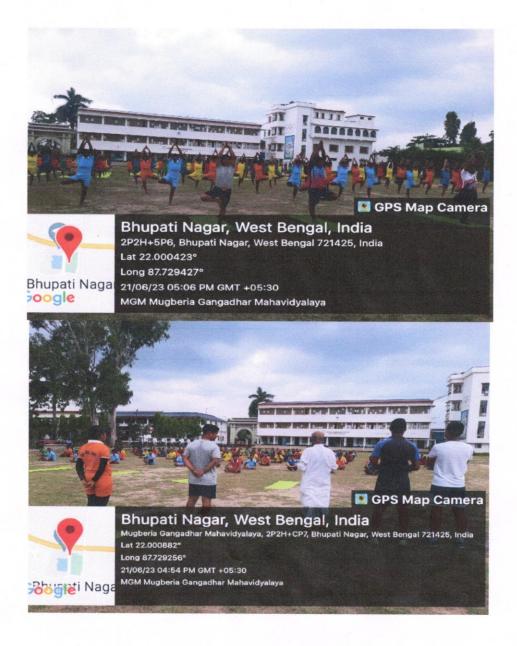

## **International Yoga Day Report 2023**

International Yoga Day 2023 was celebrated by the Department of Physical Education, Mugberia Gangadhar Mahavidyalaya on 21<sup>st</sup> June, 2023 at 6:00am to 8:00am and 4:00pm to 6:00pm through offline mode in College playground in presence of college teachers, yoga instructor and students.

#### **NOTICE**

This is to hereby notify all the students that the department. of Physical Education, Mugberia Gangadhar Mahavidyalaya will celebrate the "**international yoga day**" at 6:00am to 8:00am and 4:00pm to 6:00pm on 21<sup>st</sup>June, 2023, through offline mode.